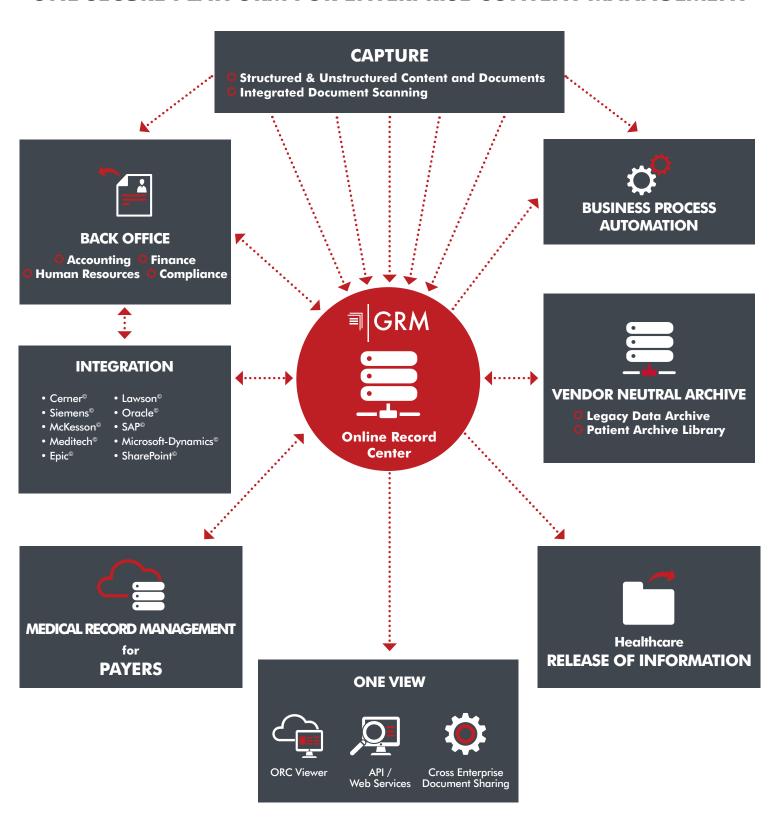

## HEALTHCARE CONTENT MANAGEMENT

Optimize your EHR/EMR deployment with document and content management platform.

Our comprehensive Healthcare Enterprise Content Management services leverage the Cloud-based GRM Online Record Center to secure, store, track and connect information across networks, departments, systems and throughout your entire medical enterprise.

Offered as a robust, document content digital storage/retrieval system or a complete Healthcare Information Management platform utilizing workflow automation tools, the Online Record Center integrates EMR data with all digital assets—including unstructured data—across the enterprise.

The Online Record Center reduces cost, expands access, increases productivity and promotes high-quality outcomes for Patient Data Management through the following capabilities:

- <u>Healthcare</u> Document & Content Management Solutions
- Integrated Healthcare Document scanning an information capture platform, integrated with EHR's/EMR's
- Vendor Neutral Archive captures unstructured and structured data, into one patient health records interface.
- Workflow automation tools streamline processes to shorten Admissions, Discharge and Billing cycles
- <u>HL7 integration</u> provides secure data transfers between the enterprise systems and fully integrates with EHR's/EMR's
- ICD-10 Coding workflow helps eliminate invoicing and reimbursement bottlenecks
- <u>Healthcare Release of Information</u> HIPAA compliant flexile solutions for fulfilling medical records requests.
- Innovative Medical Insurance Portal, giving payers quick access to relevant patient encounters
- Delivers EOBs and Revenue Cycle Data through patient portals
- Compatible integration to data formats (including XDS, POI, PDS, DICOM, etc.) across single or multiple enterprises.