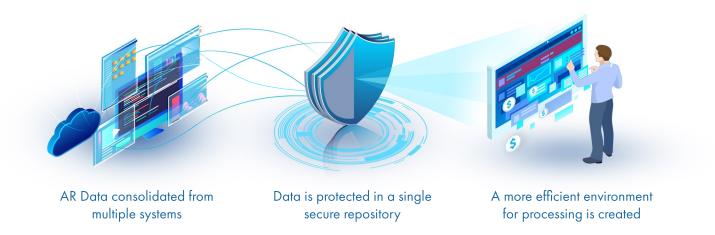

## ACCOUNTS RECEIVABLE WORKDOWN

CONSOLIDATE, PROTECT & PROCESS VALUABLE AR DATA With mergers and acquisitions common, the joined organizations typically end up with multiple software systems where financial information, such as receivables, is stored. When data is spread in multiple AR systems, inefficiencies are created and the likelihood of errors increases. Or, even worse, data is actually lost or becomes inaccessible by virtue of system failure or the sunsetting of an older system. And lost AR records are lost revenue. GRM's AR Workdown solution neutralizes these risks and creates operational efficiencies.

## PROTECTING VALUABLE DATA

AR data is very literally -- valuable data. Every record represents money that should be coming into your organization in the near term. There are fewer better places for this type of data than GRM's highly-secure, cloud-based content services platform, VisualVault.

## PROCESS MORE ACCOUNTS IN LESS TIME

By employing GRM's AR Workdown solution, you're not only protecting your valuable AR data in a highly-secure, highly-reliable environment, you're also improving the efficiency of the processing of accounts receivables. The AR Workdown solution consolidates the relevant data from each of the various AR systems, organizes the data and enables your staff to process more accounts in less time.

And, the GRM solution introduces additional efficiencies into the process by eliminating the learning curve associated with new systems. We are able to mimic the functionality of the AR system with which your staff is most comfortable and present them with the records in that format.